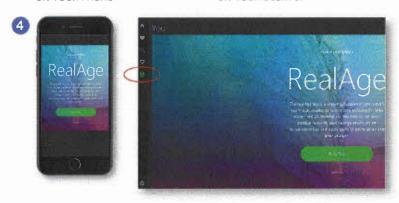

#### ON YOUR PHONE

#### ON YOUR DESKTOP

### 4 Take your RealAge® assessment

You'll need about 20 minutes to find out just how old your body thinks it is. If you have taken the RealAge previously, you need to complete it again after linking your accounts.

- → Click on the "you" icon
- → Complete all the questions You can also download the Sharecare app and complete your RealAge on your mobile device.