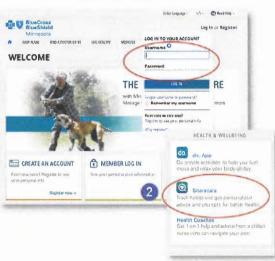

#### ON YOUR DESKTOP

Set up your Sharecare account to get started on the path to better health.

#### LET'S GET STARTED

- 1 Visit bluecrossmnonline.com to log in or register
- 2 Click on Sharecare
- 3 Complete the registration page and click on Create My Account

#### **CURRENT SHARECARE USERS:**

- → Go to bluecrossmn.sharecare.com
- → Click on "Already a Sharecare User?"
- → Sign in with your Sharecare login and password
- Complete the form to connect your account.