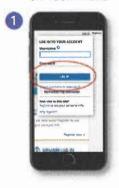

#### ON YOUR PHONE

#### LET'S GET STARTED

- 1 Visit bluecrossmnonline.com to log in or register
- 2 Click on Sharecare
- 3 Complete the registration page and click on Create My Account