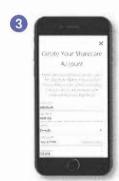

#### ON YOUR PHONE

### 4 Take your RealAge® assessment

You'll need about 20 minutes to find out just how old your body thinks it is. If you have taken the RealAge previously, you need to complete it again after linking your accounts.

- → Click on the "you" icon
- → Complete all the questions You can also download the Sharecare app and complete your RealAge on your mobile device.