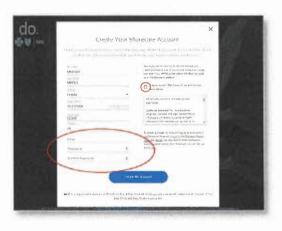

#### ON YOUR DESKTOP

Set up your Sharecare account to get started on the path to better health.

#### LET'S GET STARTED

- 1 Visit bluecrossmnonline.com to log in or register
- 2 Click on Sharecare
- 3 Complete the registration page and click on Create My Account

#### **CURRENT SHARECARE USERS:**

- → Go to bluecrossmn.sharecare.com
- → Click on "Already a Sharecare User?"
- → Sign in with your Sharecare login and password
- Complete the form to connect your account.