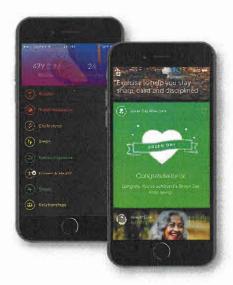

#### Now you can start lowering your RealAge

Track your activities and earn Green Days to lower your RealAge.

- → If you have downloaded the app on your smartphone, set permissions to allow health tracking. Or, you can sync a fitness tracker to automatically track certain activities like steps or sleep. OR
- → Manually log your activity each day (you cannot track for days that have passed)